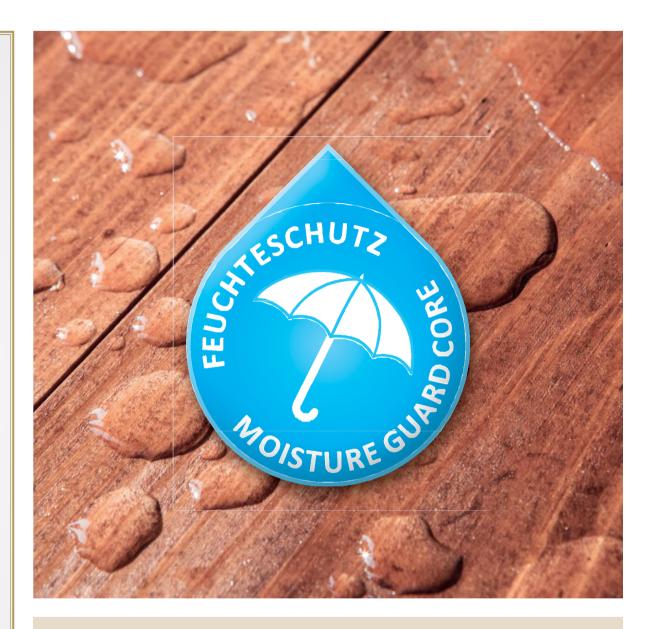

### **DAMP TO CLEAN**

Laminate flooring is usually cleaned with a damp cloth.

Collections with moisture protection can be cleaned easily with a damp mop.

### **SUITABLE FOR HUMID ENVIRONMENTS**

Laminate flooring with moisture protection is suitable for bathrooms, kitchens, hallways and entrance areas.